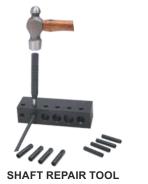

#### **CONTENTS**

- PTC 40 Tube Cleaner 1 no.
- PFS 500-79 Flexible Shafts 2 nos.
- Nylon Brushes (specify size) 25 nos.
- PBT-1, 2, 3 or 4 Buffing tools (specify size) - 2 nos.
- Replacement blades for Buffing Tools 8 nos.
- Repair kit for flexible shaft PFS-500 consisting of 4 drive end couplings, 4 tool end couplings, 1 shaft repair tool with hammer, 1 flexible shaft lubricator and 2 bottles of lubricant.

#### **CONTENTS**

- PTC 60 Tube Cleaner 1 nos.
- PFS 500 140 Flexible Shafts 2 nos.
- Nylon Brush (specify size) 25 nos.
- Repair kit for flexible shaft PFS 500 consisting of 4 drive end couplings, 4 tool end couplings, 1 shaft repair tool with hammer, 1 flexible shaft lubricator and 2 bottles of lubricant.