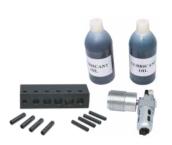

#### **CONTENTS**

- PTC 40 Tube Cleaner 1 no.
- PFS 500-79 Flexible Shafts 2 nos.
- Nylon Brushes (specify size) 25 nos.
- PBT-1, 2, 3 or 4 Buffing tools (specify size) - 2 nos.
- Replacement blades for Buffing Tools 8 nos.
- Repair kit for flexible shaft PFS-500 consisting of 4 drive end couplings, 4 tool end couplings, 1 shaft repair tool with hammer, 1 flexible shaft lubricator and 2 bottles of lubricant.

**FLEXIBLE SHAFT** 

**NYLON BRUSH** 

REPLACEMENT BLADES

**REPAIR KIT** 