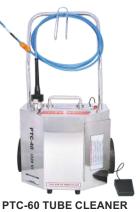

| Tube I.D. |        | Tube Cleaner | Cleaner Motor Power |      | Motor        | Weight |     | Dimension   |            |            |
|-----------|--------|--------------|---------------------|------|--------------|--------|-----|-------------|------------|------------|
| mm        | inch   | Model No.    | HP                  | kW   | Speed<br>RPM | lbs.   | Kg. | High        | Wide       | Deep       |
| 6.4-25.4  | 1/4-1  | PTC-40       | 1/2                 | 0.40 | 890          | 62     | 28  | 38"(975mm)  | 21"(535mm) | 18"(457mm) |
| 6.4-25.4  | 1/4-1  | PTC-60       | 3/4                 | 0.60 | 890          | 66     | 30  | 38"(975mm)  | 21"(535mm) | 18"(457mm) |
| 25.4 & UP | 1 & UP | PTC-75       | 1                   | 0.75 | 1780         | 70     | 32  | 38"(975mm)  | 21"(535mm) | 18"(457mm) |
| 25.4 & UP | 1 & UP | PTC-150      | 2                   | 1.50 | 1780         | 84     | 38  | 40"(1015mm) | 22"(560mm) | 19"(482mm) |