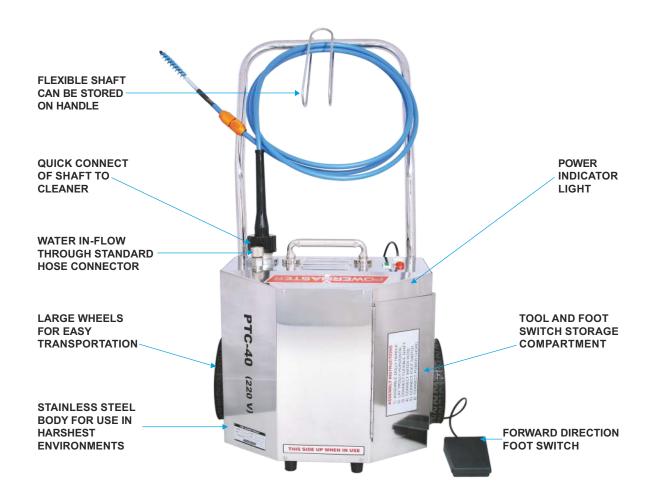

#### Features:

- Water flushes through the shaft and helps remove deposits from tube.
- Forward direction foot switch enables operator to concentrate on cleaning operation without worrying about cleaner.
- Flexible shaft can be easily disconnected.
- Stainless steel body for use in the harshest environments.
- · Easy interchangeability of various shafts and accessories for maximum versatility.
- Large wheels for easy transportation.
- Water consumption can be regulated as needed.

Electric Tube Cleaners are environment friendly, compact and easily maneuverable units used to clean straight and curved tubes in heat exchangers, condensers, boilers and other tubular apparatus. They work by attaching a cleaning tool (to be determined on type of deposit to be cleaned) to a flexible shaft. The Electric Tube Cleaner provides rotary motion to the flexible shaft which rotates the cleaning tool inside the tube. If needed water passes through the flexible shaft to aid in flushing out of the deposits. All Electric Tube Cleaners are supplied with forward direction foot switch. Dual direction foot switches are available on request.