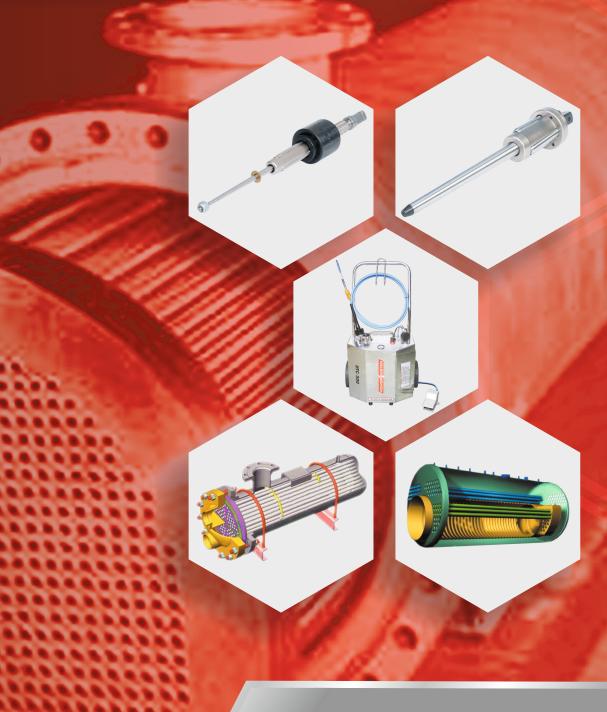

## TUBE TOOLS

Tools for every conceivable need.....

www.powermasteramerica.com

## TUBE CLEANERS

Electric Tube Cleaners are environment friendly, compact and easily maneuverable units used to clean straight and curved tubes in heat exchangers, condensers, boilers and other tubular apparatus. They work by attaching a cleaning tool (to be determined on type of deposit to be cleaned) to a flexible shaft. The Electric Tube Cleaner provides rotary motion to the flexible shaft which rotates the cleaning tool inside the tube. If needed water passes through the flexible shaft to aid in flushing out of the deposits. All Electric Tube Cleaners are supplied with forward direction foot switch. Dual direction foot switches are available on request.