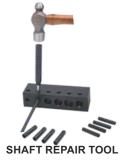

#### **CONTENTS**

- PTC 40 Tube Cleaner 1 no.
- PFS 500-79 Flexible Shafts 2 nos.
- Nylon Brushes (specify size) 25 nos.
- PBT-1, 2, 3 or 4 Buffing tools (specify size) - 2 nos.
- Replacement blades for Buffing Tools 8 nos.
- Repair kit for flexible shaft PFS-500 consisting of 4 drive end couplings, 4 tool end couplings, 1 shaft repair tool with hammer, 1 flexible shaft lubricator and 2 bottles of lubricant.

#### **CONTENTS**

- PTC 60 Tube Cleaner 1 nos.
- PFS 500 140 Flexible Shafts 2 nos.
- Nylon Brush (specify size) 25 nos.
- Repair kit for flexible shaft PFS 500 consisting of 4 drive end couplings, 4 tool end couplings, 1 shaft repair tool with hammer, 1 flexible shaft lubricator and 2 bottles of lubricant.