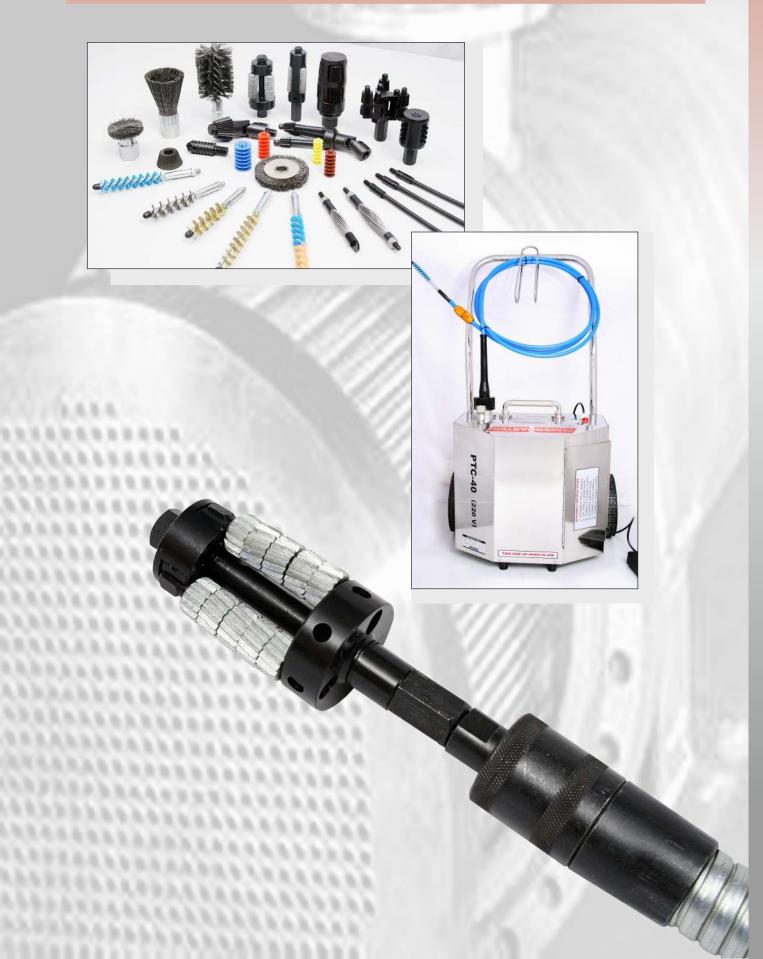

#### **CONTENTS**

- PTC 40 Tube Cleaner 1 no.
- PFS 500-79 Flexible Shafts 2 nos.
- Nylon Brushes (specify size) 25 nos.
- PBT-1, 2, 3 or 4 Buffing tools (specify size) - 2 nos.
- Replacement blades for Buffing Tools 8 nos.
- Repair kit for flexible shaft PFS-500 consisting of 4 drive end couplings, 4 tool end couplings, 1 shaft repair tool with hammer, 1 flexible shaft lubricator and 2 bottles of lubricant.

**FLEXIBLE SHAFT** 

**NYLON BRUSH** 

REPLACEMENT BLADES

**REPAIR KIT** 

#### **CONTENTS**

- PTC 60 Tube Cleaner 1 nos.
- PFS 500 140 Flexible Shafts 2 nos.
- Nylon Brush (specify size) 25 nos.
- Repair kit for flexible shaft PFS 500 consisting of 4 drive end couplings, 4 tool end couplings, 1 shaft repair tool with hammer, 1 flexible shaft lubricator and 2 bottles of lubricant.

**FLEXIBLE SHAFT** 

**NYLON BRUSH** 

**REPAIR KIT** 