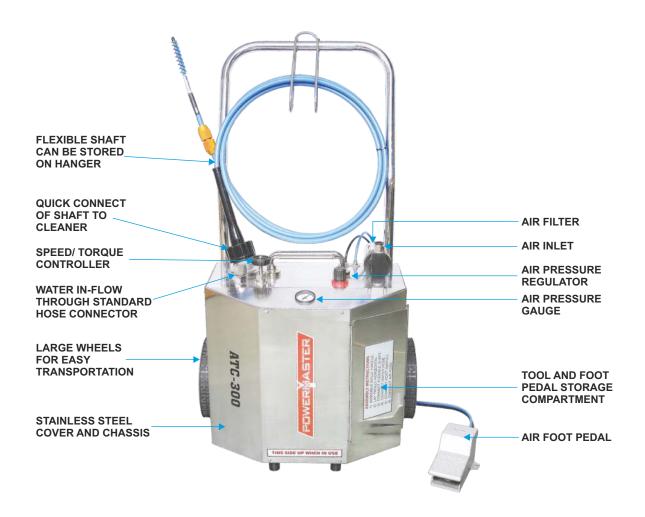

Powermaster America Model ATC-300 Extra Heavy Duty Pneumatic Tube Cleaning Machine includes air filter, regulator, lubricator, adjustable speed/torque control, mobile dolly, tool storage box and air foot padel.

The ATC-300 uses a cleaning tool mounted to the tip of a flexible shaft, which is available in different lengths and diameters to fit the size of the tube to be cleaned. For wet applications as the shaft rotates inside its watertight nylon casing, the unit feeds water through the casing to the cleaning tool. A foot pedal controls shaft rotation and water flow. While the operator feeds the rotating shaft assembly through the tube, the water flushes out deposits as they are loosened.