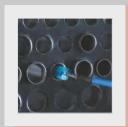

#### Features:

- Shock Resistant Excellent for applications where using electric equipment is hazardous.
- Corrosion Resistant Stainless steel cover and chassis for long life.
- Versatile Interchangeability of different size flexible shafts and cleaning tools.
- Speed/Torque control Shaft rotation can be set at optimum speed for each application.
- No Tooling Quick disconnect of flexible shaft.
- Easy Maneuverability Large Wheels.
- Time Saving Simultaneous water flush to remove deposits from tubes.
- Cleanliness Foot pedal for operator convenience to activate shaft rotation and water flow to reduced water consumption and cleaner working area.

Powermaster America Model ATC-300 Extra Heavy Duty Pneumatic Tube Cleaning Machine includes air filter, regulator, lubricator, adjustable speed/torque control, mobile dolly, tool storage box and air foot padel.

The ATC-300 uses a cleaning tool mounted to the tip of a flexible shaft, which is available in different lengths and diameters to fit the size of the tube to be cleaned. For wet applications as the shaft rotates inside its watertight nylon casing, the unit feeds water through the casing to the cleaning tool. A foot pedal controls shaft rotation and water flow. While the operator feeds the rotating shaft assembly through the tube, the water flushes out deposits as they are loosened.