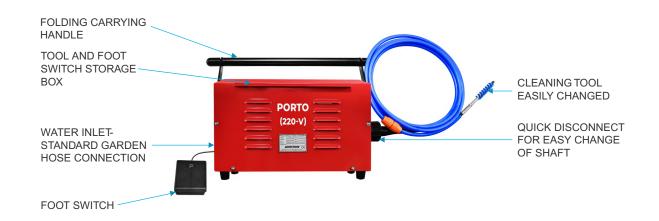

## 'PORTO' PORTABLE ELECTRIC TUBE CLEANERS

### Features:

- Compact and portable for use in multiple locations.
- Easy connect and disconnect of various shafts and cleaning tools.
- Foot Switch enables operator to concentrate on cleaning operation.
- Water moving through shaft flushes out deposits already dislodged by cleaning tools.

The 'PORTO' is built for users to whom a small size and easy transportation means they can clean more tubes faster. Used to clean 1/4" - 1" I.D. tubes in chillers, condensers, evaporators and heat exchangers. The flexible shaft rotates at 1760 rpm as water feeds through the nylon casing to the cleaning tool. As the tool removes the deposits, the water flow flushes them out. A solenoid valve ensures that water flows only when the machine is running. Water consumption can be regulated as needed.