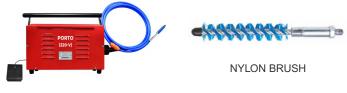

## 'PORTO' PORTABLE ELECTRIC TUBE CLEANERS

The 'PORTO' is built for users to whom a small size and easy transportation means they can clean more tubes faster. Used to clean 1/4" - 1" I.D. tubes in chillers, condensers, evaporators and heat exchangers. The flexible shaft rotates at 1760 rpm as water feeds through the nylon casing to the cleaning tool. As the tool removes the deposits, the water flow flushes them out. A solenoid valve ensures that water flows only when the machine is running. Water consumption can be regulated as needed.