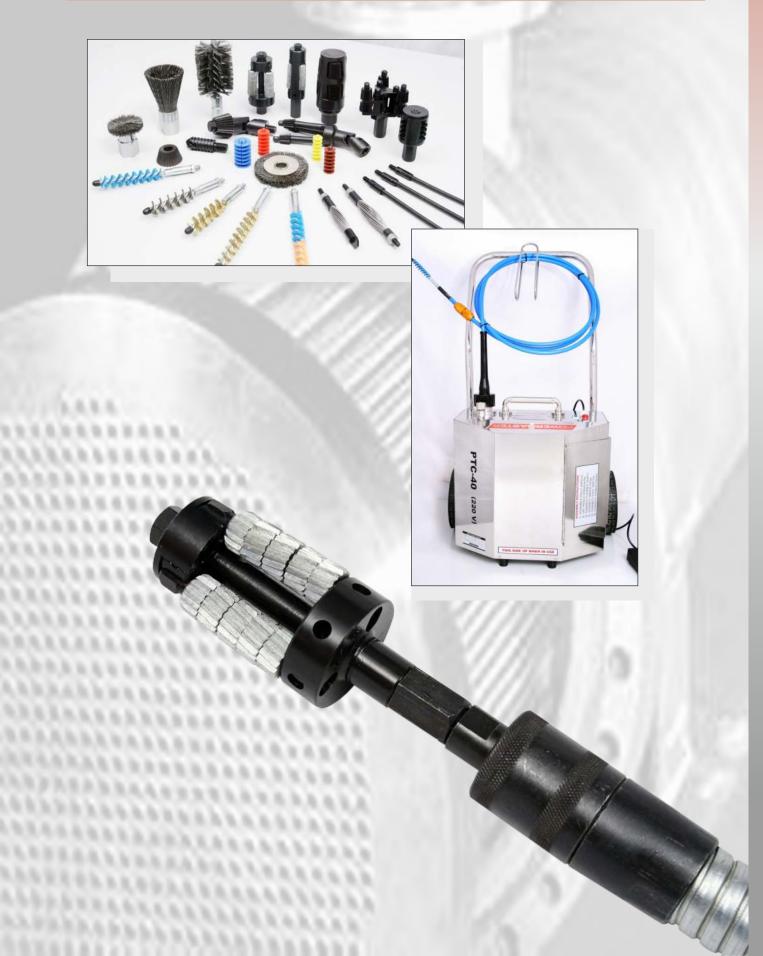

#### **CONTENTS**

- · 'PORTO' Portable Tube Cleaner 1no.
- PFS 500 140 Flexible Shafts 2 nos.
- Nylon Brush (specify size) 25 nos.
- Repair kit for flexible shaft PFS-500 consisting of 4 drive end couplings, 4 tool end couplings, 1 shaft repair tool with hammer, 1 flexible shaft lubricator and 2 bottles of lubricant.

PORTO TUBE CLEANER

FLEXIBLE SHAFT SHAFT REPAIR TOOL

REPAIR KIT