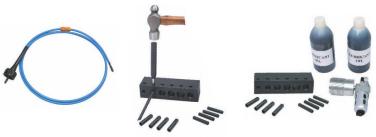

#### **CONTENTS**

- · 'PORTO' Portable Tube Cleaner 1no.
- PFS 500 140 Flexible Shafts 2 nos.
- Nylon Brush (specify size) 25 nos.
- Repair kit for flexible shaft PFS-500 consisting of 4 drive end couplings, 4 tool end couplings, 1 shaft repair tool with hammer, 1 flexible shaft lubricator and 2 bottles of lubricant.

PORTO TUBE CLEANER

FLEXIBLE SHAFT SHAFT REPAIR TOOL

REPAIR KIT