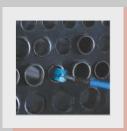

### **FLEXIBLE SHAFTS (DRIVES)**

The Flexible Shaft transmits constant torque / power from the motor unit to the tool head or brush within the tube. **INNER CORE** - is double wound in opposing layers made out of high tensile-spring steel wires and passed through stress relieving process, made to absolute-vibration free performance and continuous duty.

**OUTER CASING** - is flexible, made out of galvanized steel strip and provided with special steel anti-friction lining for the entire length. **CONNECTIONS** - Suitable motor connection at one end and detachable ball bearing hand piece (tool holder) with threaded spindle for tool head or brush at other end.

The size of the flexible shaft is based on internal diameter (I.D.) of the tube. The length of flexible shaft required is the addition of the length of the longest tube plus the distance between the mouth of the tube and the position of the power unit. The power unit should be located so that the flexible shaft be kept as straight as possible.

| Inner Core mm (inch) Outer Casing mm (inch) |      | 12 - 13 (1/2") | 15 - 16 (5/8")   | 19 - 20 (3/4")   |
|---------------------------------------------|------|----------------|------------------|------------------|
|                                             |      | 25 - 26 (1")   | 31 - 32 (1.1/4") | 34 - 35 (1.3/8") |
| Length                                      |      |                |                  |                  |
| mtr.                                        | feet | Model No.      | Model No.        | Model No.        |
| 7.5                                         | 25.0 | IFS-105-25     | IFS-106-25       | IFS-107-25       |
| 9.0                                         | 30.0 | IFS-105-30     | IFS-106-30       | IFS-107-30       |
| 10.0                                        | 33.0 | IFS-105-33     | IFS-106-33       | IFS-107-33       |
| 12.0                                        | 40.0 | IFS-105-40     | IFS-106-40       | IFS-107-40       |
| 15.0                                        | 50.0 | IFS-105-50     | IFS-106-50       | IFS-107-50       |
| 18.0                                        | 60.0 | IFS-105-60     | IFS-106-60       | IFS-107-60       |
| 20.0                                        | 65.0 | IFS-105-65     | IFS-106-65       | IFS-107-65       |
| Spare Inner Core<br>Per mtr.                |      | IC-105         | IC-106           | IC-107           |
| Spare Outer Casing<br>Per mtr.              |      | OC-105         | OC-106           | OC-107           |
| Spare Hand Piece                            |      | HP-105         | HP-106           | HP-107           |