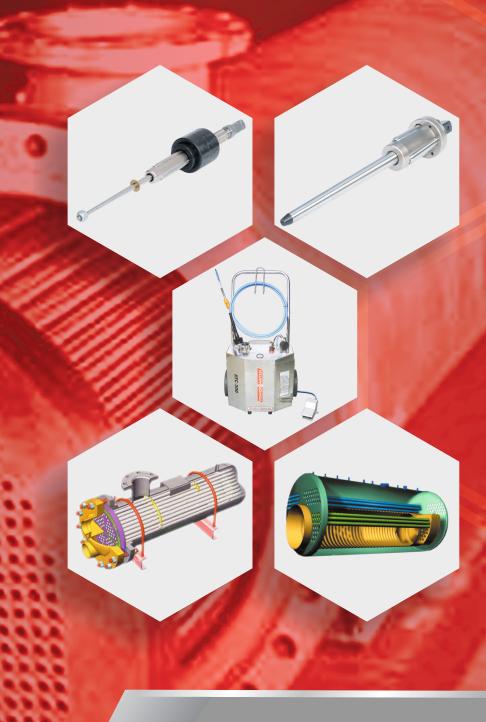

# TUBE TOOLS



Tools for every conceivable need.....

www.powermasteramerica.com



# TUBE CLEANERS



## **SUGAR MILL TUBE CLEANERS**





#### FLEXIBLE SHAFT MACHINE (ELECTRICALLY DRIVEN)

**FLEXIBLE SHAFT MACHINE** is a self-contained portable unit, mounted on a 3-wheel trolley, fitted with a carrying handle. It incorporates a directly coupled, totally enclosed squirrel cage, 2800 rpm. continuously rated electric motor. Selecting the H.P. of the motor depends upon length and size of flexible shaft and nature of scaling. It is controlled by a push button starter which is provided with three thermal adjustable overload relays. Each machine is fully wired, carefully tested and is fitted with a 10-feet length of PVC Cable to main supply. Longer cable can be supplied upon request. Please consult us if yo