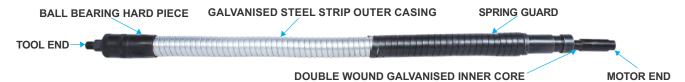

### **FLEXIBLE SHAFTS (DRIVES)**

The Flexible Shaft transmits constant torque / power from the motor unit to the tool head or brush within the tube. **INNER CORE** - is double wound in opposing layers made out of high tensile-spring steel wires and passed through stress relieving process, made to absolute-vibration free performance and continuous duty.

**OUTER CASING** - is flexible, made out of galvanized steel strip and provided with special steel anti-friction lining for the entire length. **CONNECTIONS** - Suitable motor connection at one end and detachable ball bearing hand piece (tool holder) with threaded spindle for tool head or brush at other end.