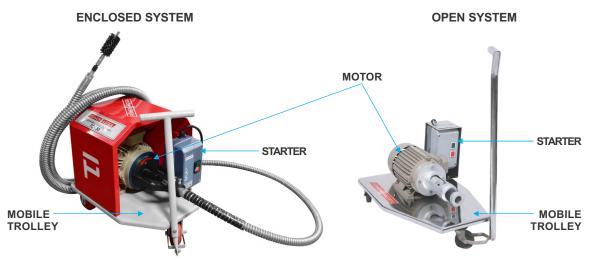

#### FLEXIBLE SHAFT MACHINE (ELECTRICALLY DRIVEN)

**FLEXIBLE SHAFT MACHINE** is a self-contained portable unit, mounted on a 3-wheel trolley, fitted with a carrying handle. It incorporates a directly coupled, totally enclosed squirrel cage, 2800 rpm. continuously rated electric motor. Selecting the H.P. of the motor depends upon length and size of flexible shaft and nature of scaling. It is controlled by a push button starter which is provided with three thermal adjustable overload relays. Each machine is fully wired, carefully tested and is fitted with a 10-feet length of PVC Cable to main supply. Longer cable can be supplied upon request. Please consult us if your electric supply is different from listed below. Motors for alternate supplies are also available.

| Model<br>No. | Motor<br>H.P. | Speed<br>(RPM) | Electric<br>Supply       |
|--------------|---------------|----------------|--------------------------|
| TC-30        | 3.0           | 2800           | 440V<br>3 PHASE<br>50 Hz |
| TC-50        | 5.0           |                |                          |
| TC-75        | 7.5           |                |                          |